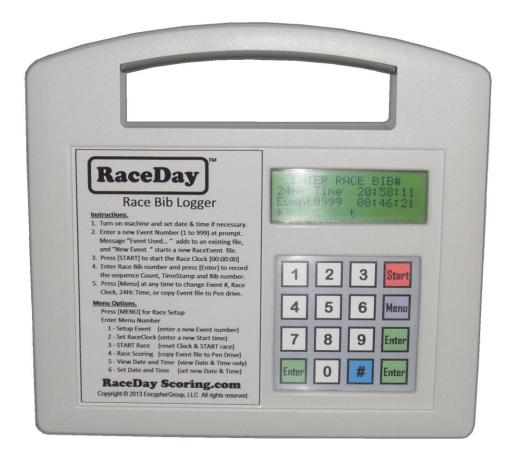

### Race Bib Logger

The **RaceDay** Race Bib Logger is designed to be used as both the primary and secondary scoring backup for small to medium foot race events. The race bib logger is durable and water proof, and is field tested to provide years of maintenance free operation. It allows the operator an easy-to-use start up interface, yet is full featured.

The **RaceDay** Race Bib Logger has a full featured Menu selection that allows the operator to set all the timing parameters and clocks. Standard features include: a temperature compensated crystal controlled clock, Lithium-Ion battery pack with built-in charging circuitry and a bar graph "fuel gauge" usage display, internal SD-card memory for saving 1000's of race events, user manual stored in memory, and all stored race event data can be down loaded to a USB pen drive.